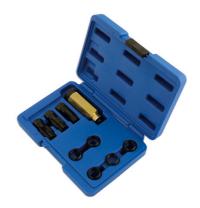

## Oxygen Sensor Boss Thread Repair Kit M18

Designed for the repair of damaged Lambda (oxygen) sensors threads.

## **Additional Information**

- Set includes: 5 x thread repair inserts M18 x 1.5.
- M18 x 1.5 taper tap & M20 x 1.5 taper tap.
- · Reamer & insert tool.
- Spares insert nuts available, please see Laser Part No. 0069 (pack of 5).