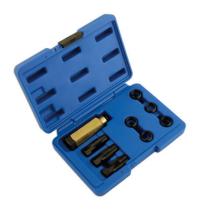

## Oxygen Sensor Boss Thread Repair Kit M18

Designed for the repair of damaged Lambda (oxygen) sensors threads.

## **Additional Information**

- Set includes: 5 x thread repair inserts M18 x 1.5.
- M18 x 1.5 taper tap & M20 x 1.5 taper tap.
- · Reamer & insert tool.
- Spares insert nuts available, please see Laser Part No. 0069 (pack of 5).